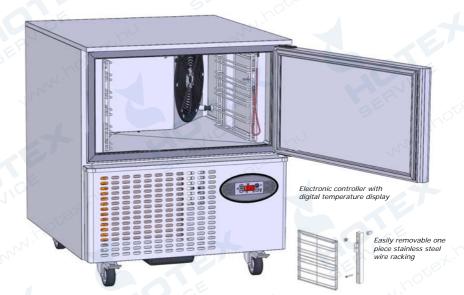

#### Interior fittings

2 removable stainless steel wire racks with 5 shelf/pan positions pitched at 60 mm intervals

### Construction

- Rigid in-situ foamed single piece shell
- High density CFC/HCFC free polyurethane foam
- Insulation thickness 50 mm
- 304 stainless steel exterior and interior finish
- No visible screws or fixings
- 15 mm radiused interior
- 304 stainless steel base with drain fitting
- Fully removable one-piece stainless steel wire racking to either side
- High efficiency thermal breaks
- Fully removable door gasket
- Right hand hinged door as standard (left hand hinged on request) with built-in handle design
- Self closing door with full 180° opening
- Lockable castors (2 braked/2 unbraked)

## **Control panel**

- Flush fitting control panel
- Smooth, easy to clean fascia with 4 touch sensitive keys
- 2 programme selection keys (chill or freeze)
- Simple to use
- Probe controlled feature with core temperature read-out or
- Fully programmable timed cycle
- End of cycle buzzer
- Automatic hold function after completion of chill/freeze cycle
- Manual defrost cycle