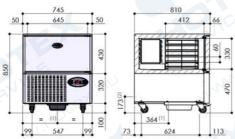

# External dimensions W 745 x D 810 x H 850 mm

W 745 x D 810 x H 850 mm Depth door open: 1495 mm

## Internal dimensions

W 645 x D 410 x H 330 mm