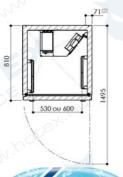

# External dimensions W 745 x D 810 x H 850 mm

W 745 x D 810 x H 850 mm Depth door open: 1495 mm

#### Internal format

Dual format GN 1/1 (D 325 x W 530 mm) and 600 x 400 (D 400 x W 600 mm) compatibility