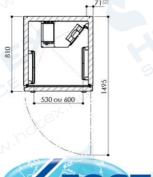

## **FXBCF 05-20 BLAST CHILLER-FREEZER**

#### **External dimensions**

W 745 x D 810 x H 850 mm Depth door open: 1495 mm

#### Internal dimensions

W 645 x D 410 x H 330 mm

#### Volume

90 Litres

#### Performance

20 kg de  $+70^{\circ}$ C to  $+3^{\circ}$ C chill capacity 10 kg de  $+70^{\circ}$ C to  $-18^{\circ}$ C freeze capacity

#### Loading

5 x GN 1/1 pans or shelves (optional) or 5 x 600 x 400 mm shelves (optional)

#### Internal format

Dual format GN 1/1 (D 325 x W 530 mm) and 600 x 400 (D 400 x W 600 mm) compatibility

#### Interior fittings

2 removable stainless steel wire racks with 5 shelf/pan positions pitched at 60 mm intervals

#### **Electrics**

Duty absorbed: 950 W

#### Voltage

230/1/50





# FOSTER

#### FOSTER REFRIGERATOR EXPORT DEPT

Oldmedow Road KING'S LYNN

Norfolk PE30 4JU

England

Telephone: + 44 1553 780500 Fax: + 44 1553 768409 E-mail: export@foster-uk.com

www.fosterrefrigerator.co.uk

#### Construction

- Rigid in-situ foamed single piece shell
- High density CFC/HCFC free polyurethane foam
- Insulation thickness 50 mm
- 304 stainless steel exterior and interior finish
- No visible screws or fixings
- 15 mm radiused interior
- 304 stainless steel base with drain fitting
- Fully removable one-piece stainless steel wire racking to either side
- High efficiency thermal breaks
- Fully removable door gasket
- Right hand hinged door as standard (left hand hinged on request) with built-in handle design
- Self closing door with full 180° opening
- Lockable castors (2