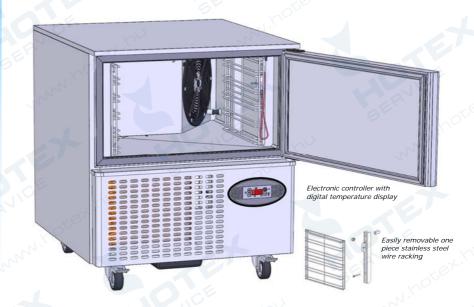

#### Interior fittings

2 removable stainless steel wire racks with 5 shelf/pan positions pitched at 60 mm intervals

#### Construction

- Rigid in-situ foamed single piece shell
- High density CFC/HCFC free polyurethane foam
- Insulation thickness 50 mm
- 304 stainless steel exterior and interior finish
- No visible screws or fixings
- 15 mm radiused interior
- 304 stainless steel base with drain fitting
- Fully removable one-piece stainless steel wire racking to either side
- High efficiency thermal breaks
- Fully removable door gasket
- Right hand hinged door as standard (left hand hinged on request) with built-in handle design
- Self closing door with full 180° opening
- Lockable castors (2 braked/2 unbraked)

#### **Control panel**

- Flush fitting control panel
- Smooth, easy to clean fascia with 4 touch sensitive keys
- 2 programme selection keys (chill or freeze)
- Simple to use
- Probe controlled feature with core temperature read-out or
- Fully programmable timed cycle
- End of cycle buzzer
- Automatic hold function after completion of chill/freeze cycle
- Manual defrost cycle