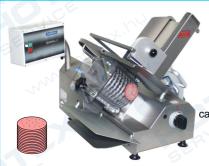

#### **Model General 2 AT** with conveyor

infinitely variable carriage speed 24 - 55 strokes per minute electronic counter with automatic carriage stop shingling distance 5 - 40 mm

Slice thickness 0 - 10 mm cutting length 255 mm cutting height 180 mm

automatic carriage movement infinitely variable carriage speed 25 - 55 strokes per minute changeable to manual operation blade 300 mm, gear driven