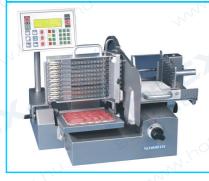

### food slicer fully automatic Model VA 4000

Slice thickness 0 - 10 mm cutting length 255 mm cutting height 195 mm

automatic carriage movement infinitely variable carriage speed 25 - 55 strokes per minute changeable to manual operation blade 330 mm, gear driven

Stacking height 80 mm shingling distance infinitely variable 1 - 30 mm 99 programmable slicing programs up to 9 layer shingled

Model VA 4000 AT with conveyor

All machines are mainly constructed of high quality stainless steel. All machines also with TEFLON execution for slicing cheese, bread, fresh meat. Please ask for more information!