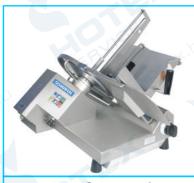

#### gravity food slicer semi automatic Model G 330 A

Slice thickness 0 - 25 mm cutting length 250 mm cutting height 225 mm

automatic carriage movement infinitely variable carriage speed 22 - 58 strokes per minute changeable to manual operation

blade 330 mm powerful motor for continuous operation PowerGrip belt driven

Model G 350 A

with blade 350 mm cutting length 310 mm, height 235 mm ideal for slicing Italian Mortadella, large ham and large cuts of meat