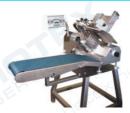

#### **Model General 2 AT** with conveyor

infinitely variable carriage speed 24 - 55 strokes per minute electronic counter with automatic carriage stop shingling distance 5 - 40 mm

Slice thickness 0 - 10 mm cutting length 255 mm cutting height 180 mm

automatic carriage movement infinitely variable carriage speed 25 - 55 strokes per minute changeable to manual operation blade 300 mm, gear driven