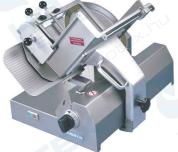

#### gravity food slicer semi automatic Model ATM 3

Slice thickness 0 - 25 mm cutting length 270 mm cutting height 210 mm

automatic carriage movement carriage speed 36 strokes per minute changeable to manual operation blade 300 mm, gear driven carriage with top clamping device

large gravity angle of 43 degrees, ideal for sticky products

Model ATM 3 E

infinitely variable carriage speed 22 - 50 strokes per minute electronic counter with automatic carriage stop cutting length variable from 80 mm - 270 mm

Model ATM 3S / ATM 3 ES blade 330 mm cutting height 225 mm