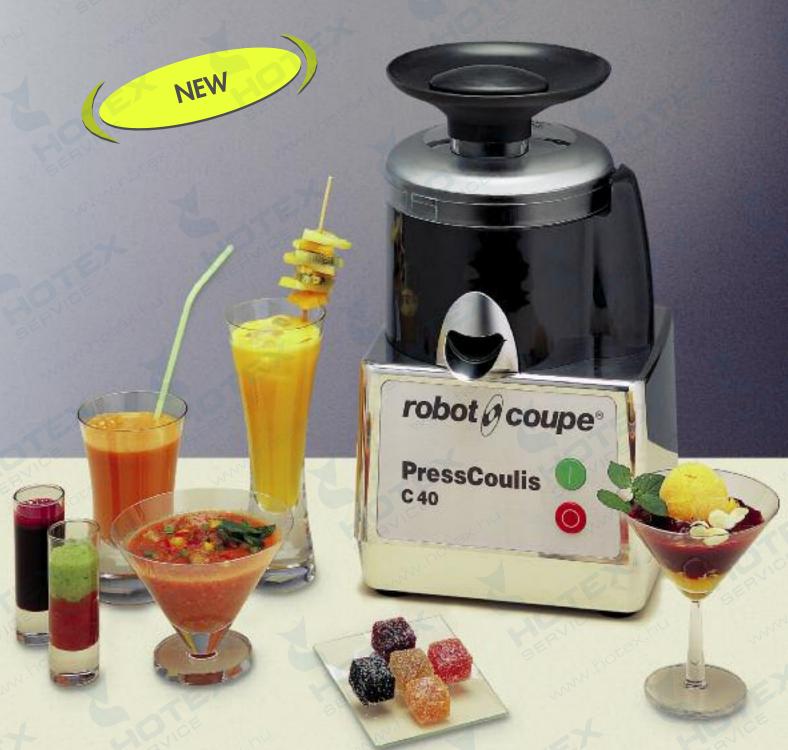

# robot g coupe

**AUTOMATIC SIEVES** 

PressCoulis C40

**COMMERCIAL KITCHENS AND PATISSERIES** 

# C40 Coulis Maker: 3 appliances in 1!

The C 40 Coulis Maker is designed to ensure that you always get the very best out of your raw fruit and vegetables, thanks to its 3 inbuilt functions:

## **Coulis Maker**

Designed to process soft-fleshed fruit and vegetables (raspberries, blackcurrants, tomatoes, etc.). Result:

Thick, smooth coulis or nectar.

### **Juicer**

Designed to process firm-fleshed fruit and vegetables (apples, carrots, raw beetroot, etc.). Result:

Clear, pulp-free juice.

### Citrus Press

Intended for all types of citrus fruit (oranges, lemons, grapefruit, etc.). Result: Quick-to-make juice

with no pips and just the right amount of pulp.

|                                                                                                                                                                                             | Coulis Maker | Juicer | Citrus Press |
|---------------------------------------------------------------------------------------------------------------------------------------------------------------------------------------------|--------------|--------|--------------|
| Orange, Lemon, Lime, Grapefruit, Clementine, Mandarin.                                                                                                                                      |              | W .    | mn. Solet    |
| Apricot, Peach, Nectarine, Pineapple, Cherry, Cucumber,<br>Strawberry, Guava fruit, Kiwi, Litchi, Mango, Papaya, Melon,<br>Watermelon, Pepper, Passion fruit, Pear, Plum, Grape and Tomato. | SET INDICE   |        | et           |
| Banana, Strawberry, Blackcurrant, Red currant, Blueberry,<br>Raspberry, Blackberry and Kaki fruit.                                                                                          | .1           |        | JE           |
| Asparagus, Beetroot, Broccoli, Carrot, Celery, Fennel,<br>Ginger, Coconut, Parsley, Apple, Radish, Lettuce and<br>Bean sprout.                                                              | TE N         | SER    |              |