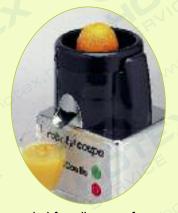

### Citrus Press

Intended for all types of citrus fruit (oranges, lemons, grapefruit, etc.). Result: Quick-to-make juice

with no pips and just the right amount of pulp.

|                                                                                                                                                                                             | Coulis Maker | Juicer | Citrus Press |
|---------------------------------------------------------------------------------------------------------------------------------------------------------------------------------------------|--------------|--------|--------------|
| Orange, Lemon, Lime, Grapefruit, Clementine, Mandarin.                                                                                                                                      |              | W .    | mn. Solet    |
| Apricot, Peach, Nectarine, Pineapple, Cherry, Cucumber,<br>Strawberry, Guava fruit, Kiwi, Litchi, Mango, Papaya, Melon,<br>Watermelon, Pepper, Passion fruit, Pear, Plum, Grape and Tomato. | SET INDICE   |        | et           |
| Banana, Strawberry, Blackcurrant, Red currant, Blueberry,<br>Raspberry, Blackberry and Kaki fruit.                                                                                          | .1           |        | JE           |
| Asparagus, Beetroot, Broccoli, Carrot, Celery, Fennel,<br>Ginger, Coconut, Parsley, Apple, Radish, Lettuce and<br>Bean sprout.                                                              | TE N         | SER    |              |