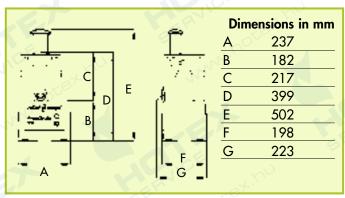

n. Solet    |
| Apricot, Peach, Nectarine, Pineapple, Cherry, Cucumber,<br>Strawberry, Guava fruit, Kiwi, Litchi, Mango, Papaya, Melon,<br>Watermelon, Pepper, Passion fruit, Pear, Plum, Grape and Tomato. | SET INDICE   |        | et           |
| Banana, Strawberry, Blackcurrant, Red currant, Blueberry,<br>Raspberry, Blackberry and Kaki fruit.                                                                                          | .1           |        | JE           |
| Asparagus, Beetroot, Broccoli, Carrot, Celery, Fennel,<br>Ginger, Coconut, Parsley, Apple, Radish, Lettuce and<br>Bean sprout.                                                              | TE N         | SER    |              |

# Throughput: up to 20 kg/hr depending on the function and the type of fruit or vegetable.



# **Electrical characteristics**

| Motor         | Speed<br>(Rpm) | Power<br>(Watts) | Intensity<br>(Amp.) |
|---------------|----------------|------------------|---------------------|
| 230 V/1/50 Hz | 1500           | 500              | 4                   |

STANDARDS: Machines in compliance with:

- Is in conformity with the following directives and with standards and relations regarding safety and hygiene: 98/37/CEE, 73/23/CEE, 89/336/CEE, 89/109/CEE, 90/128/CEE.
- Is in conformity with the following European Harmonised Standards: EN 292 - 1 and - 2, EN 60204 -1 (1998), EN 1678.

MADE IN FRANCE BY ROBOT-COUPE S.N.C.

MADE IN FRANCE BY ROBOT-COUPE s.N.C.
Head Office, French, Export and Marketing Department:
Tel.: + 33 1 43 98 88 33 - Fax: + 33 1 43 74 36 26
18, rue Clément Viénot -