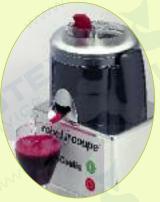

## **Coulis Maker**

Designed to process soft-fleshed fruit and vegetables (raspberries, blackcurrants, tomatoes, etc.). Result:

Thick, smooth coulis or nectar.