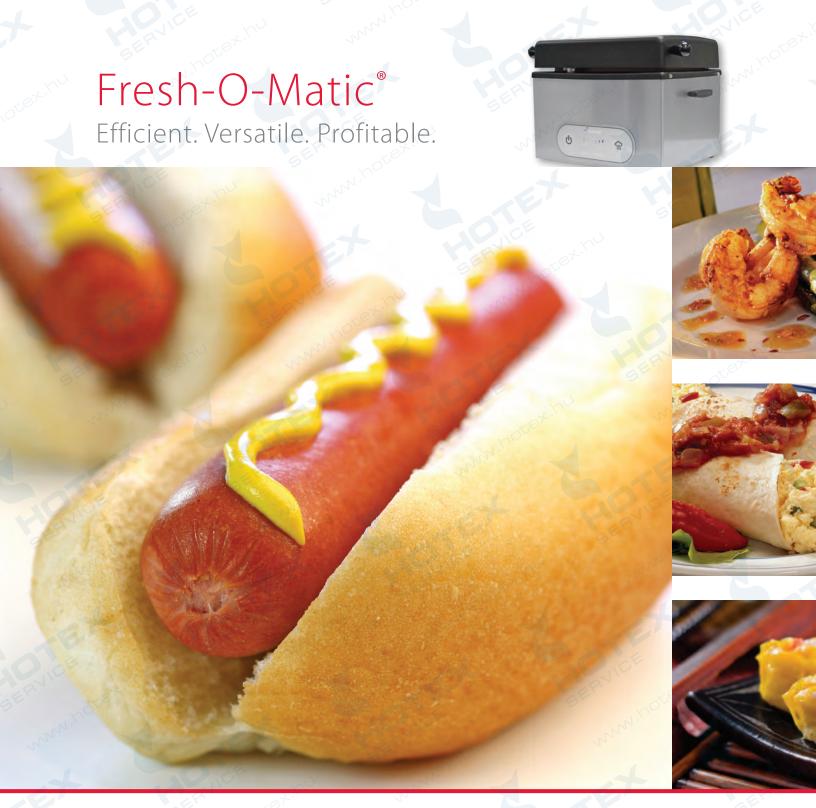

# Fresh-O-Matic®

Discover why no professional kitchen can be complete without the Lincoln *Fresh-O-Matic* food steamer. The *Fresh-O-Matic* is the perfect solution for refreshing a wide variety of precooked or frozen foods. The exclusive superheated steam heats or re-heats baked goods, meats, seafood, fruits, vegetables, sandwiches, pasta and more. Meats come out with that just-sliced texture and taste, and buns regain their just-baked, taste-tempting freshness. The new push button control makes operating the *Fresh-O-Matic* easy too! Simply plug it in, add distilled water and push a button - no special wiring!

#### **Features**

**Exclusive Superheated Steam** 

Heavy-Duty Stainless Steel Outer Wrap

Compact, Portable Design

Indicator Lights - Power, Heater and Water Level

Push Button Operation

WearGuard Coated Tray Liner