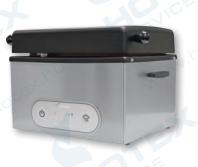

# Fresh-O-Matic®

Discover why no professional kitchen can be complete without the Lincoln *Fresh-O-Matic* food steamer. The *Fresh-O-Matic* is the perfect solution for refreshing a wide variety of precooked or frozen foods. The exclusive superheated steam heats or re-heats baked goods, meats, seafood, fruits, vegetables, sandwiches, pasta and more. Meats come out with that just-sliced texture and taste, and buns regain their just-baked, taste-tempting freshness. The new push button control makes operating the *Fresh-O-Matic* easy too! Simply plug it in, add distilled water and push a button - no special wiring!

#### **Features**

**Exclusive Superheated Steam** 

Heavy-Duty Stainless Steel Outer Wrap

Compact, Portable Design

Indicator Lights - Power, Heater and Water Level

Push Button Operation

WearGuard Coated Tray Liner