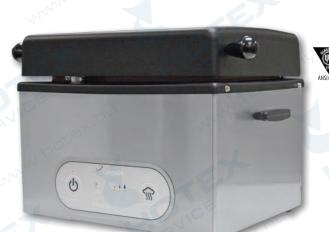

# Fresh-O-Matic®

Discover why no professional kitchen can be complete without the Lincoln *Fresh-O-Matic* food steamer. The *Fresh-O-Matic* is the perfect solution for refreshing a wide variety of precooked or frozen foods. The exclusive superheated steam heats or re-heats baked goods, meats, seafood, fruits, vegetables, sandwiches, pasta and more. Meats come out with that just-sliced texture and taste, and buns regain their just-baked, taste-tempting freshness. The new push button control makes operating the *Fresh-O-Matic* easy too! Simply plug it in, add distilled water and push a button - no special wiring!

#### **Features**

**Exclusive Superheated Steam** 

Heavy-Duty Stainless Steel Outer Wrap

Compact, Portable Design

Indicator Lights - Power, Heater and Water Level

Push Button Operation

WearGuard Coated Tray Liner

## **Advantages**

Penetrates and transfers heat faster

Durable exterior is sturdy, sanitary and reliable

Convenient size fits anywhere  $(17^7/8" \times 14" \times 11^5/8")$ 

Illuminated indicators provide helpful feedback