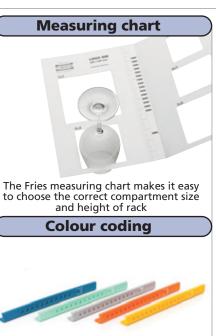

# Fries Rack System 400



## Rack System L 400

#### Racks 400 x 400 mm - for small under counter glass washing machines



## Rack System L 400



#### **Compartments**



#### **Glass heights**









Additional colour coding through use of coloured corner profiles

#### **Stackable**



Stackable. Colour coding upon request.

### **Bistro racks**

# **Rack dimensions** The racks are available in three different external dimensions at the base: 390 mm, 396 mm and 400 mm 400 mm













terrace inserts

Email: info@fries.at



#### **Fries Rack System - United Kingdom**

Brailsham Farm, Hugletts Lane, Heathfield, East Sussex TN21 9BY Telephone: 0798 974 0212, Fax: 01435 865914

E-mail: leslie@fries-rack.com