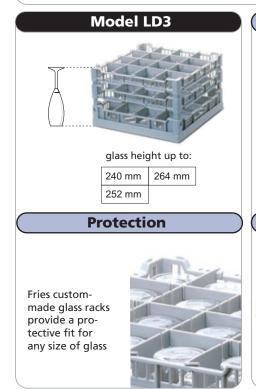

#### **Glass heights**

Additional colour coding through use of coloured corner profiles