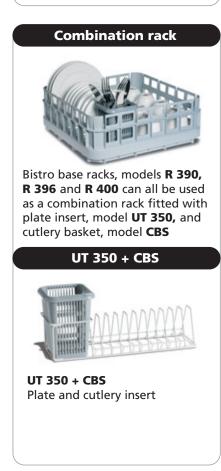

### **Bistro racks**

# **Rack dimensions** The racks are available in three different external dimensions at the base: 390 mm, 396 mm and 400 mm 400 mm

terrace inserts

Email: info@fries.at