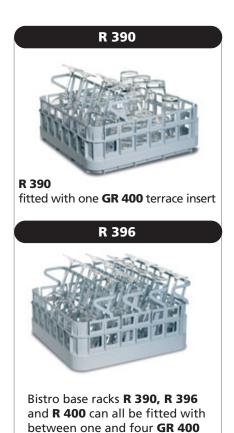

# **Rack dimensions** The racks are available in three different external dimensions at the base: 390 mm, 396 mm and 400 mm 400 mm

terrace inserts

Email: info@fries.at