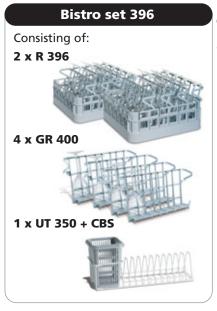

### **Bistro racks**

# **Rack dimensions** The racks are available in three different external dimensions at the base: 390 mm, 396 mm and 400 mm 400 mm

terrace inserts

Email: info@fries.at