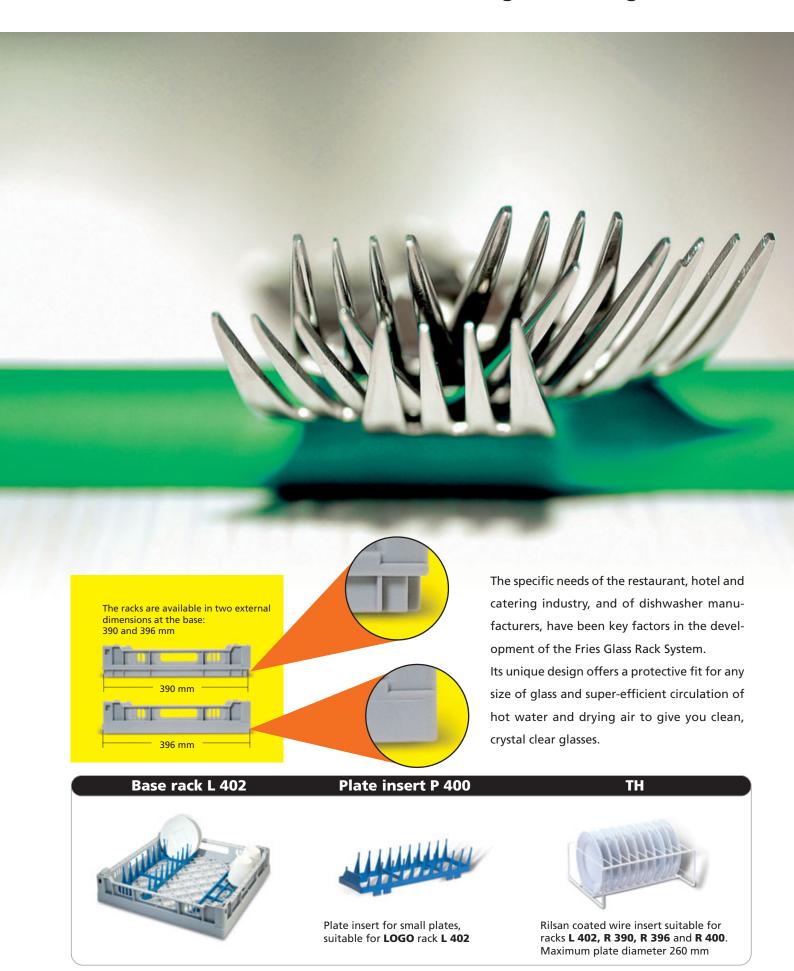

# **Rack dimensions** The racks are available in three different external dimensions at the base: 390 mm, 396 mm and 400 mm 400 mm

terrace inserts

Email: info@fries.at