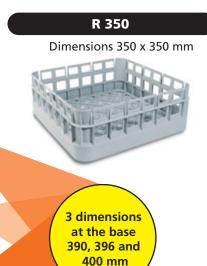

# **Rack dimensions** The racks are available in three different external dimensions at the base: 390 mm, 396 mm and 400 mm 400 mm

terrace inserts

Email: info@fries.at