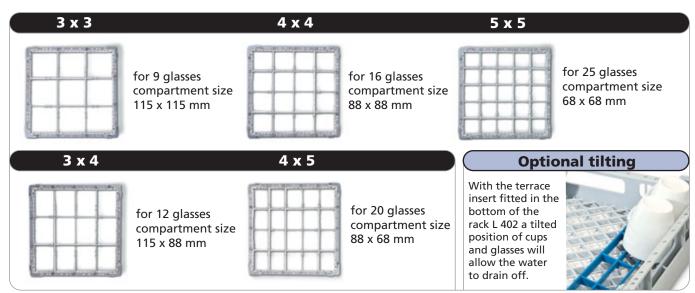

# Fries Rack System 400



## Rack System L 400

#### Racks 400 x 400 mm - for small under counter glass washing machines



## Rack System L 400



#### **Compartments**



#### **Glass heights**









Additional colour coding through use of coloured corner profiles

#### **Stackable**



Stackable. Colour coding upon request.

### **Bistro racks**

# **Rack dimensions** The racks are available in three different external dimensions at the base: 390 mm, 396 mm and 400 mm 400 mm













terrace inserts

Email: info@fries.at



#### **Fries Rack System - United Kingdom**

Brailsham Farm, Hugletts Lane, Heathfield, East Sussex TN21 9BY Telephone: 0798 974 0212, Fax: 01435 865914

E-mail: leslie@fries-rack.com