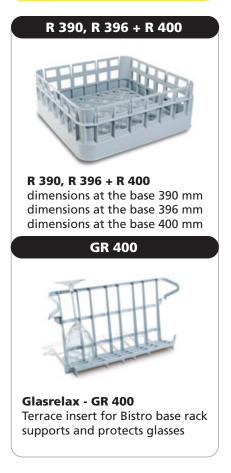

# **Rack dimensions** The racks are available in three different external dimensions at the base: 390 mm, 396 mm and 400 mm 400 mm

terrace inserts

Email: info@fries.at