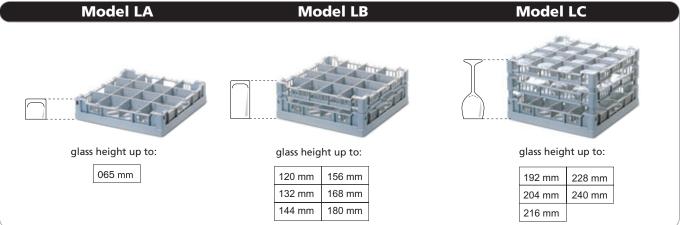

#### **Glass heights**

Additional colour coding through use of coloured corner profiles