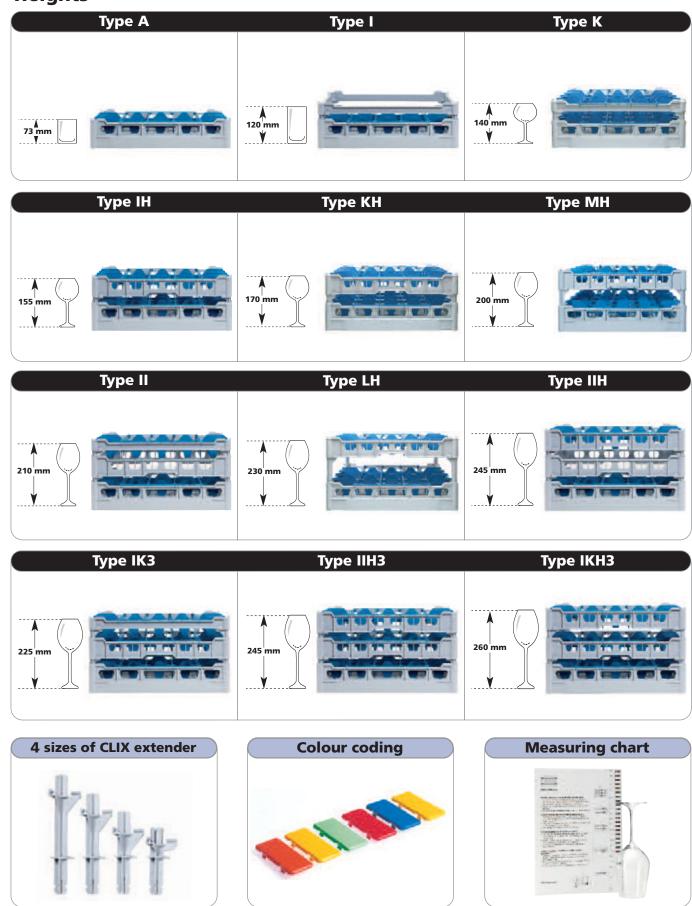

#### Heights

## **Choosing the right glass rack**

290 mm

\_

\_

-

-

| <u> </u> | _                    | Choosing the right glass rack                                                     |                                                     |                            |                |
|----------|----------------------|-----------------------------------------------------------------------------------|-----------------------------------------------------|----------------------------|----------------|
| _        | _                    |                                                                                   |                                                     | 44 glasses max. diameter Ø | 67 mm – 44     |
|          | -                    |                                                                                   |                                                     | 36 glasses max. diameter Ø |                |
| _        | 260 mm —             | Туре ІКНЗ                                                                         |                                                     | 25 glasses max. diameter Ø |                |
| 10       | <br>245 mm           | Type IIH + IIH3                                                                   |                                                     | 20 glasses max. diameter Ø | 99 mm – 20     |
|          | -                    | •                                                                                 |                                                     | 16 glasses max. diameter Ø | 113 mm – 4 x 4 |
|          | —                    |                                                                                   |                                                     |                            |                |
|          |                      | Type LH                                                                           |                                                     |                            |                |
| 9        | 230 mm —<br>225 mm — | Type IK3                                                                          |                                                     |                            |                |
|          |                      | •                                                                                 |                                                     |                            |                |
|          | -                    | Type II                                                                           |                                                     |                            |                |
|          | 210 mm —             |                                                                                   |                                                     |                            |                |
| 8        | <br>200 mm           | Туре МН                                                                           |                                                     |                            |                |
|          | _                    | Step 1: To find the                                                               | e right height for your                             | VI CONTRACTOR              |                |
|          | —                    | · · ·                                                                             | our glass in an upright                             | 11                         |                |
|          | -                    | position alongside                                                                | e the sizing guide (left).                          |                            |                |
| 7        | _                    | -                                                                                 | e right compartment size                            |                            |                |
|          | 170 mm —             | iype kii                                                                          | e your glass on the co-<br>ent guide (above right). |                            |                |
|          | -                    | -                                                                                 | ke your measurement                                 |                            |                |
|          | -                    |                                                                                   | oint of the glass, which                            |                            |                |
| 6        | 155 mm —             | could be either th                                                                | e bowl or the base.                                 |                            |                |
|          | _                    | e.g. If your glass has a diameter at its widest                                   |                                                     |                            | /              |
|          | 140 mm —             | Type K point of 74 mm ar                                                          |                                                     | 1                          |                |
|          | _                    | -                                                                                 | type MH 36/200, which<br>ee pages 2 and 3).         |                            |                |
| 5        | _                    |                                                                                   | ee pages z and 5).                                  | F.                         | 1              |
| _        | 120 mm —             | Type I                                                                            |                                                     |                            | ~ D            |
| _        | -                    |                                                                                   |                                                     | Gener                      | <u></u>        |
|          | _                    |                                                                                   |                                                     |                            |                |
| 4        | _                    |                                                                                   |                                                     |                            |                |
|          | -                    |                                                                                   |                                                     |                            |                |
|          |                      |                                                                                   |                                                     |                            |                |
|          | _                    |                                                                                   |                                                     |                            |                |
| 3        | 73 mm                | Туре А                                                                            |                                                     |                            |                |
|          |                      | faine                                                                             |                                                     |                            |                |
|          | -                    | fries                                                                             |                                                     |                            |                |
|          | _                    | rack CLI                                                                          | RACK                                                |                            |                |
| 2        | _                    | system                                                                            |                                                     |                            |                |
|          | -                    | Theodor Fries Gesellschaft mbH &                                                  | Co KG                                               |                            |                |
|          |                      | Schützenstraße 19, 6832 Sulz, Austr<br>Email: info@fries.at                       | ria                                                 |                            |                |
|          | _                    | www.fries-rack.com                                                                |                                                     |                            |                |
| 1        | _                    |                                                                                   | Q                                                   |                            |                |
| _        | —                    | Fries Rack System - United Kingdo<br>Brailsham Farm, Hugletts Lane, Heath         | m<br>field, TÜV                                     | 17                         |                |
|          | -                    | East Sussex TN21 9BY<br>Telephone: 0798 974 0212<br>E-mail: leslie@fries-rack.com | SUD                                                 |                            |                |
|          |                      | E-mail: leslie@fries-rack.com                                                     | ISO 9001                                            |                            | >              |