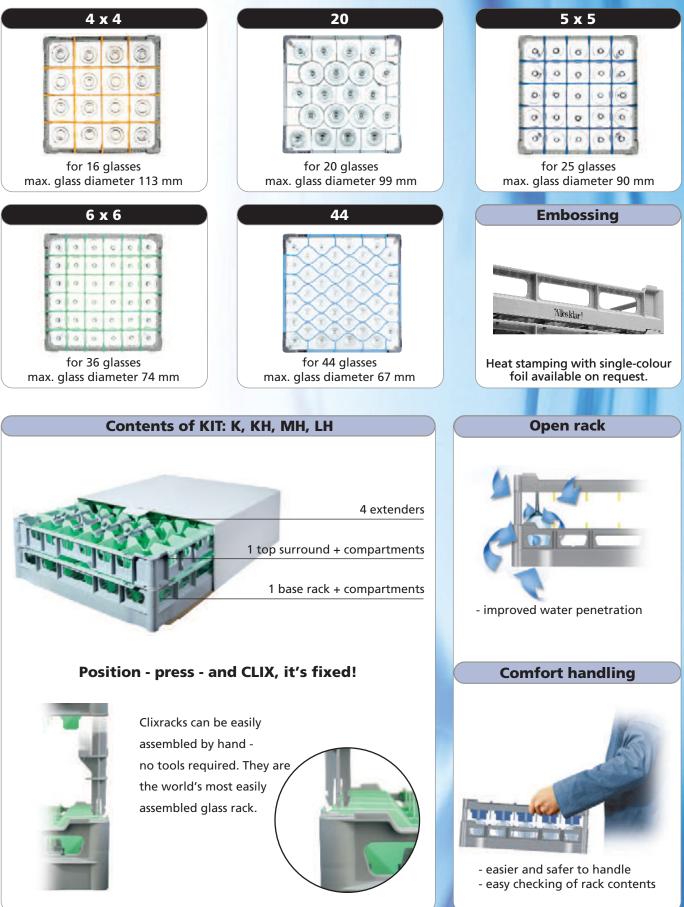

#### Available KITS

## **Choosing the right glass rack**

290 mm

\_

\_

-

-

| <u> </u> | _                    | Choosing the right glass rack                                                     |                                                     |                            |                |
|----------|----------------------|-----------------------------------------------------------------------------------|-----------------------------------------------------|----------------------------|----------------|
| _        | _                    |                                                                                   |                                                     | 44 glasses max. diameter Ø | 67 mm – 44     |
|          | -                    |                                                                                   |                                                     | 36 glasses max. diameter Ø |                |
| _        | 260 mm —             | Туре ІКНЗ                                                                         |                                                     | 25 glasses max. diameter Ø |                |
| 10       | <br>245 mm           | Type IIH + IIH3                                                                   |                                                     | 20 glasses max. diameter Ø | 99 mm – 20     |
|          | -                    | •                                                                                 |                                                     | 16 glasses max. diameter Ø | 113 mm – 4 x 4 |
|          | —                    |                                                                                   |                                                     |                            |                |
|          |                      | Type LH                                                                           |                                                     |                            |                |
| 9        | 230 mm —<br>225 mm — | Type IK3                                                                          |                                                     |                            |                |
|          |                      | •                                                                                 |                                                     |                            |                |
|          | -                    | Type II                                                                           |                                                     |                            |                |
|          | 210 mm —             |                                                                                   |                                                     |                            |                |
| 8        | <br>200 mm           | Туре МН                                                                           |                                                     |                            |                |
|          | _                    | Step 1: To find the                                                               | e right height for your                             | VI CONTRACTOR              |                |
|          | —                    | · · ·                                                                             | our glass in an upright                             | 11                         |                |
|          | -                    | position alongside                                                                | e the sizing guide (left).                          |                            |                |
| 7        | _                    | -                                                                                 | e right compartment size                            |                            |                |
|          | 170 mm —             | iype kii                                                                          | e your glass on the co-<br>ent guide (above right). |                            |                |
|          | -                    | -                                                                                 | ke your measurement                                 |                            |                |
|          | -                    |                                                                                   | oint of the glass, which                            |                            |                |
| 6        | 155 mm —             | could be either th                                                                | e bowl or the base.                                 |                            |                |
|          | _                    | e.g. If your glass has a diameter at its widest                                   |                                                     |                            | /              |
|          | 140 mm —             | Type K point of 74 mm ar                                                          |                                                     | 1                          |                |
|          | _                    | -                                                                                 | type MH 36/200, which<br>ee pages 2 and 3).         |                            |                |
| 5        | _                    |                                                                                   | ee pages z and 5).                                  | F.                         | 1              |
| _        | 120 mm —             | Type I                                                                            |                                                     |                            | ~ D            |
| _        | -                    |                                                                                   |                                                     | Gener                      | <u></u>        |
|          | _                    |                                                                                   |                                                     |                            |                |
| 4        | _                    |                                                                                   |                                                     |                            |                |
|          | -                    |                                                                                   |                                                     |                            |                |
|          |                      |                                                                                   |                                                     |                            |                |
|          | _                    |                                                                                   |                                                     |                            |                |
| 3        | 73 mm                | Туре А                                                                            |                                                     |                            |                |
|          |                      | faine                                                                             |                                                     |                            |                |
|          | -                    | fries                                                                             |                                                     |                            |                |
|          | _                    | rack CLI                                                                          | RACK                                                |                            |                |
| 2        | _                    | system                                                                            |                                                     |                            |                |
|          | -                    | Theodor Fries Gesellschaft mbH &                                                  | Co KG                                               |                            |                |
|          |                      | Schützenstraße 19, 6832 Sulz, Austr<br>Email: info@fries.at                       | ria                                                 |                            |                |
|          | _                    | www.fries-rack.com                                                                |                                                     |                            |                |
| 1        | _                    |                                                                                   | Q                                                   |                            |                |
| _        | —                    | Fries Rack System - United Kingdo<br>Brailsham Farm, Hugletts Lane, Heath         | m<br>field, TÜV                                     | 17                         |                |
|          | -                    | East Sussex TN21 9BY<br>Telephone: 0798 974 0212<br>E-mail: leslie@fries-rack.com | SUD                                                 |                            |                |
|          |                      | E-mail: leslie@fries-rack.com                                                     | ISO 9001                                            |                            | >              |