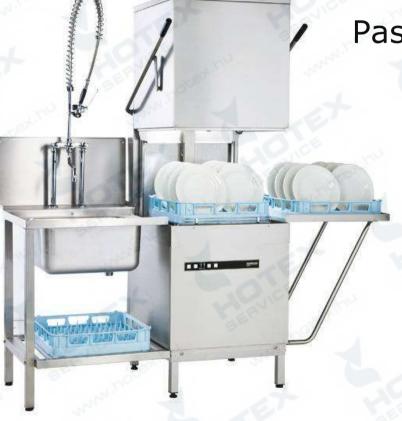

New Generation of Pass Through Dishwasher

Model ecomax 602

By HOBART

# Pass Through Dishwasher ecomax 602 by HOBART

ecomax by HOBART

- √ electronic control panel
- √ made of stainless steel
- ✓ hood closed all around ————
- ✓ incl. electrical cable and flexible water supply hose and drain hose
- ✓ heater with thermostat control
- √ incl. temperature display
- √ incl. rinse-aid dispenser
- √ loading height of 440 mm