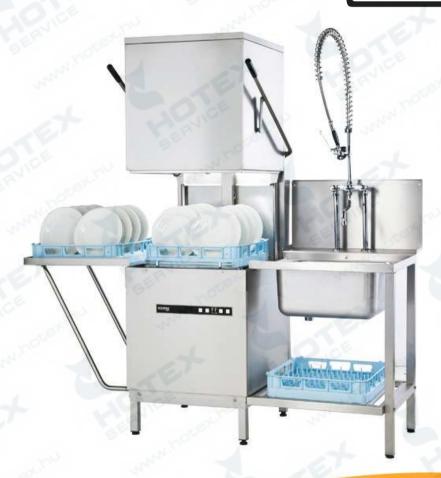

> Rated Voltage 400 v/ 50 Hz / 3

Pass Through Dishwasher ecomax 602

by (HOBART)

# Pass Through Dishwasher ecomax 602 by HOBART

ecomax by HOBART

- √ electronic control panel
- √ made of stainless steel
- ✓ hood closed all around ————
- ✓ incl. electrical cable and flexible water supply hose and drain hose
- ✓ heater with thermostat control
- √ incl. temperature display
- √ incl. rinse-aid dispenser
- √ loading height of 440 mm