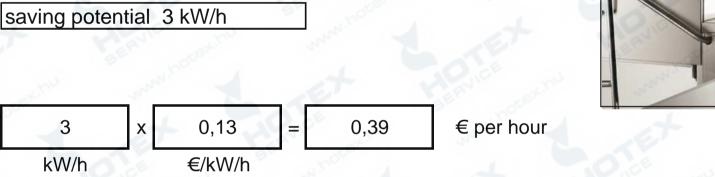

150 sec

Wash/ rinse temperature approx. 60℃ / approx. 85℃

Tank capacity 21 |

Fresh water consumption 2,9 l / cycle

Washing pump 0,4 kW

Heating performance booster 6,1 kW

Total connected load 6,6 kW

> Rated Voltage 400 v/ 50 Hz / 3

Pass Through Dishwasher ecomax 602

by (HOBART)





# Pass Through Dishwasher ecomax 602 by HOBART

ecomax by HOBART

- √ electronic control panel
- √ made of stainless steel
- ✓ hood closed all around ————
- ✓ incl. electrical cable and flexible water supply hose and drain hose
- ✓ heater with thermostat control
- √ incl. temperature display
- √ incl. rinse-aid dispenser
- √ loading height of 440 mm

saving of energy up to 3 kW/h

## Optional:

- + detergent dispenser as retrofit kit
- + drain pump as retrofit kit



# Saving energy due to closed Hood