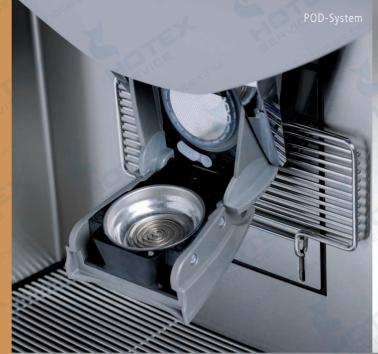

### Features and Benefits:

- Compact construction
- Use of coffee pads
- Stainless steel brewing unit
- Heavy-duty aluminium grinder with stainless steel burrs
- Chassis with various fittings
- Automatic cleaning programme
- Cup height up to 180 mm