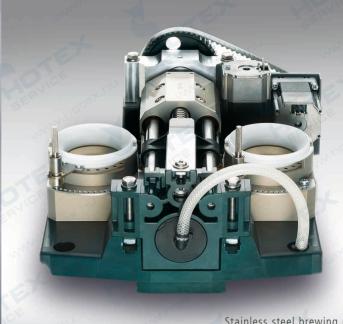

# Technology in service of pleasure.

Stainless steel brewing unit

### Features and Benefits:

- Compact construction
- Use of coffee pads
- Stainless steel brewing unit
- Heavy-duty aluminium grinder with stainless steel burrs
- Chassis with various fittings
- Automatic cleaning programme
- Cup height up to 180 mm