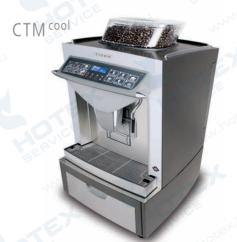

|   | Weight:     | 40KG                                                                           |
|---|-------------|--------------------------------------------------------------------------------|
|   | Dimensions: | 400x459x643mm (W/D/H)                                                          |
|   | Connection: | 230V / 50-60Hz / 3000W / 13A                                                   |
| 6 | Capacities: | 180 espressi, 140 coffee, 100 tea,<br>140 lattino, 120 cappuccino, 60 pads / h |