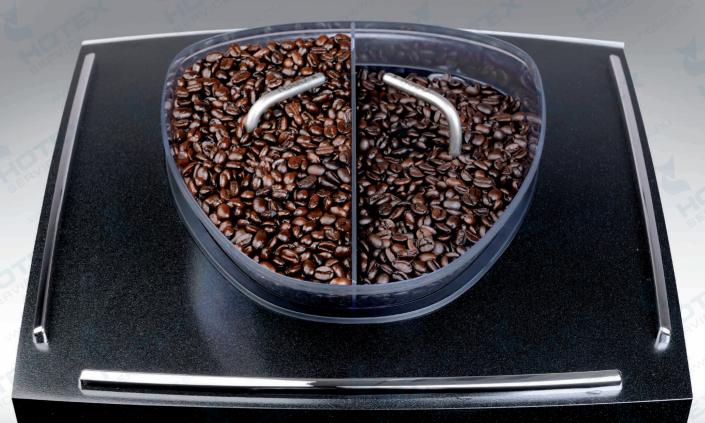

## As individual as You are.

The TIGER model just the way you want it: Choose the desired model, available in two basic or in all NCS colours.

With one or two grinders, with ThermoFoam or steam system, with or without the chassis and milk tank.