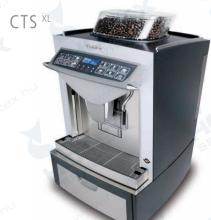

| 10/ - ! l- 4- | VV          | 401/0                                       |
|---------------|-------------|---------------------------------------------|
| Dimensions:   | 400x45      | 9x643mm (W/D/H)                             |
| Connection:   | 230V / 50-6 | 60Hz /2600W / 12A                           |
| Capacities:   |             | 140 coffee, 200 tea,<br>ndless steam supply |
|               |             |                                             |