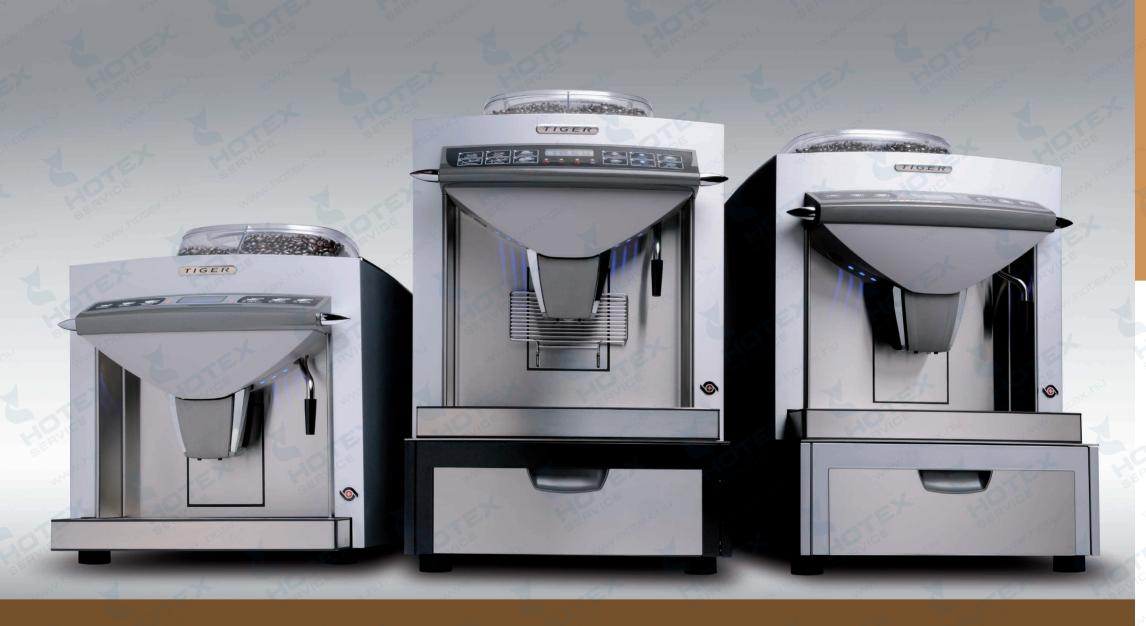

## As individual as You are.

The TIGER model just the way you want it: Choose the desired model, available in two basic or in all NCS colours.

With one or two grinders, with ThermoFoam or steam system, with or without the chassis and milk tank.

## You determine the selection.

6 or 12 freely programmable product selection keys make preparation and selection equally easy: Pressing a button is all you need to do to automatically brew a Ristretto, Espresso, Coffee, Cappuccino, Cafe au Lait, Latte Macchiato, Espresso Macchiato, Hot milk or Tea.