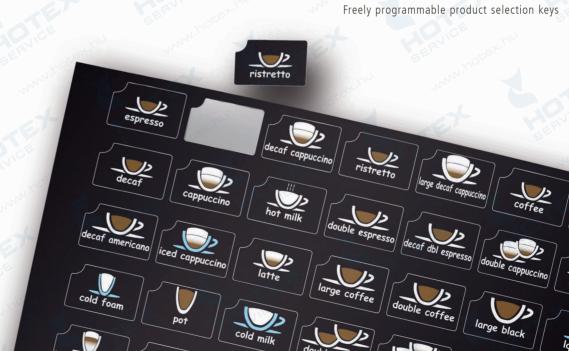

## You determine the selection.

6 or 12 freely programmable product selection keys make preparation and selection equally easy: Pressing a button is all you need to do to automatically brew a Ristretto, Espresso, Coffee, Cappuccino, Cafe au Lait, Latte Macchiato, Espresso Macchiato, Hot milk or Tea.