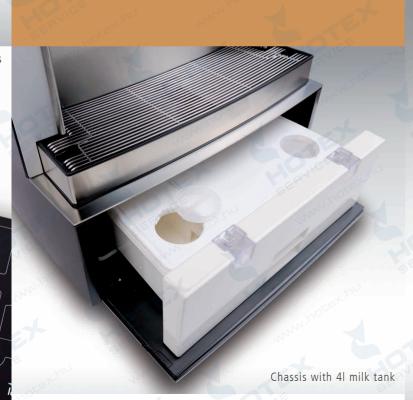

## As individual as You are.

The TIGER model just the way you want it: Choose the desired model, available in two basic or in all NCS colours.

With one or two grinders, with ThermoFoam or steam system, with or without the chassis and milk tank.

### Features and Benefits:

- Compact construction
- Use of coffee pads
- Stainless steel brewing unit
- Heavy-duty aluminium grinder with stainless steel burrs
- Chassis with various fittings
- Automatic cleaning programme
- Cup height up to 180 mm