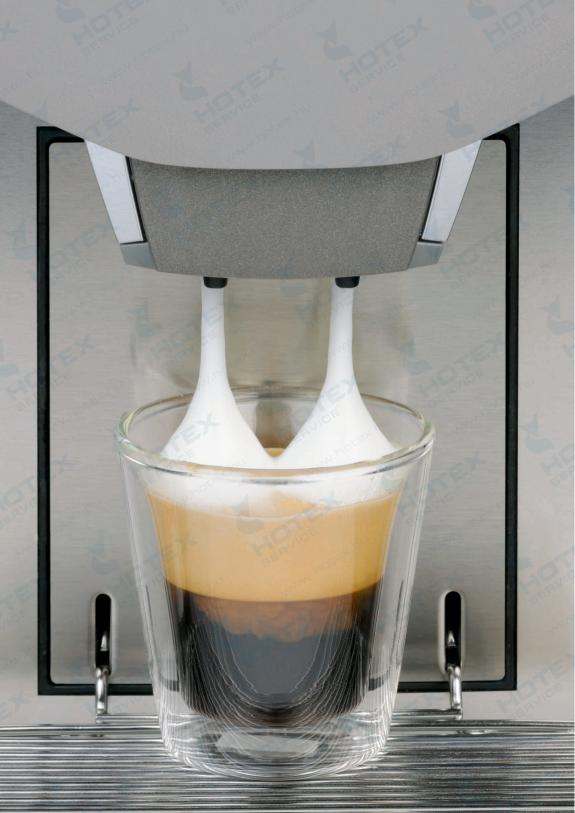

## Compact, high performance...

With TIGER coffee machines you create a special kind of coffee and milk pleasure to your customers' tables.

## ... and versatile.

Cappuccino, Latte Macchiato or cold milk foam, with TIGER and TIGER<sup>COOl</sup> everything you do will succeed perfectly.

With TIGER  $^{\text{cool}}$  you also conjure up delicious cold milk and specialty LATTINO  $^{\textcircled{\$}}$  drinks.