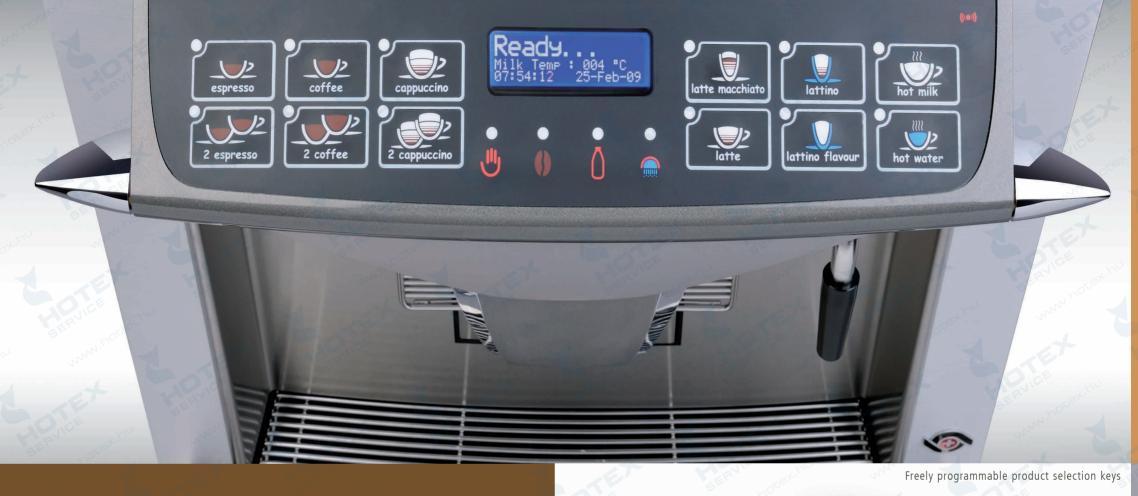

## You determine the selection.

6 or 12 freely programmable product selection keys make preparation and selection equally easy: Pressing a button is all you need to do to automatically brew a Ristretto, Espresso, Coffee, Cappuccino, Cafe au Lait, Latte Macchiato, Espresso Macchiato, Hot milk or Tea.