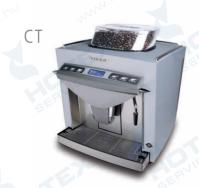

| Capacities: | 180 espressi, 140 coffee, 100 tea, |                |
|-------------|------------------------------------|----------------|
| SEL         | Xet.                               | 60 pads / h    |
| Connection: | 230V / 50-60Hz / 2600W / 12A       |                |
| Dimensions: | 400x444x                           | :464mm (W/D/H) |
| Weight:     |                                    | 28KG           |
|             |                                    |                |