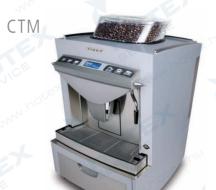

| Weight:     | 36KG                                                              |
|-------------|-------------------------------------------------------------------|
| Dimensions: | 400x459x604mm (W/D/H)                                             |
| Connection: | 230V / 50-60Hz / 3000W / 13A                                      |
| Capacities: | 180 espressi, 140 coffee, 100 tea,<br>120 cappuccino, 60 pads / h |