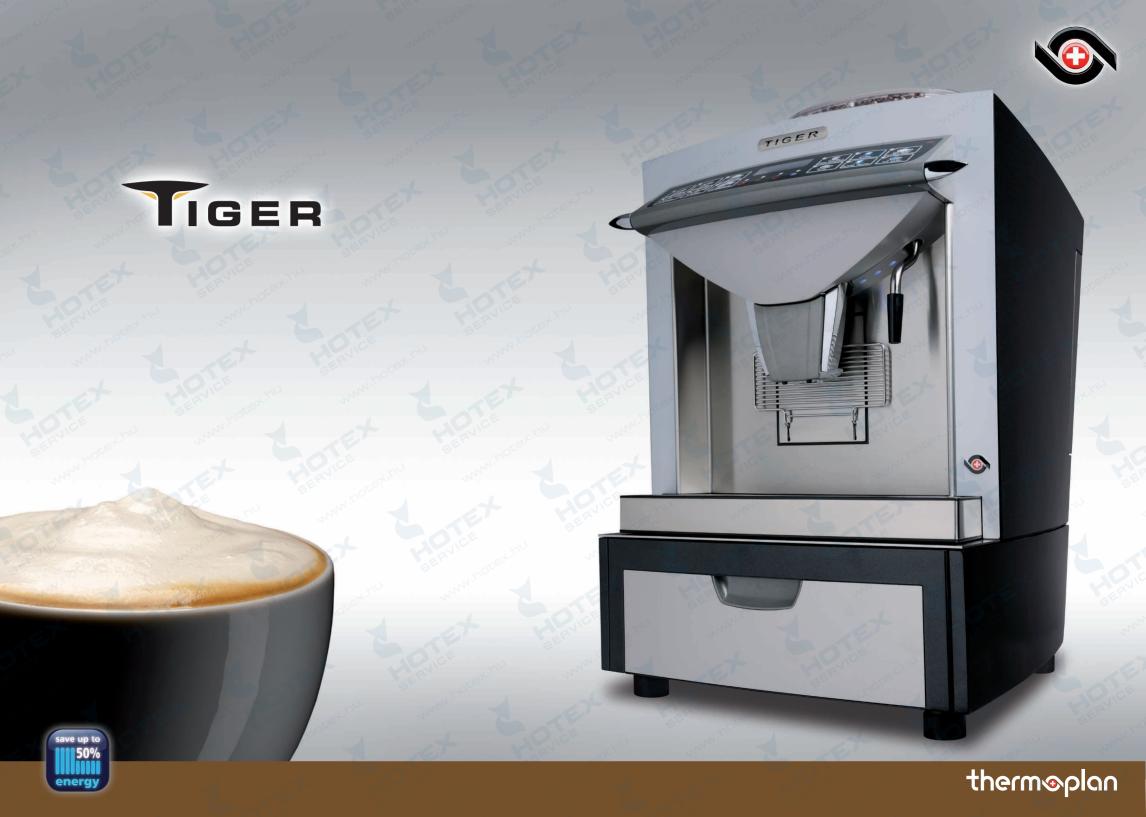

## Compact, high performance...

With TIGER coffee machines you create a special kind of coffee and milk pleasure to your customers' tables.

## ... and versatile.

Cappuccino, Latte Macchiato or cold milk foam, with TIGER and TIGER<sup>COOl</sup> everything you do will succeed perfectly.

## You determine the selection.

6 or 12 freely programmable product selection keys make preparation and selection equally easy: Pressing a button is all you need to do to automatically brew a Ristretto, Espresso, Coffee, Cappuccino, Cafe au Lait, Latte Macchiato, Espresso Macchiato, Hot milk or Tea.

# Technology in service of pleasure.

Stainless steel brewing unit

## As individual as You are.

The TIGER model just the way you want it: Choose the desired model, available in two basic or in all NCS colours.

With one or two grinders, with ThermoFoam or steam system, with or without the chassis and milk tank.

### Features and Benefits:

- Compact construction
- Use of coffee pads
- Stainless steel brewing unit
- Heavy-duty aluminium grinder with stainless steel burrs
- Chassis with various fittings
- Automatic cleaning programme
- Cup height up to 180 mm