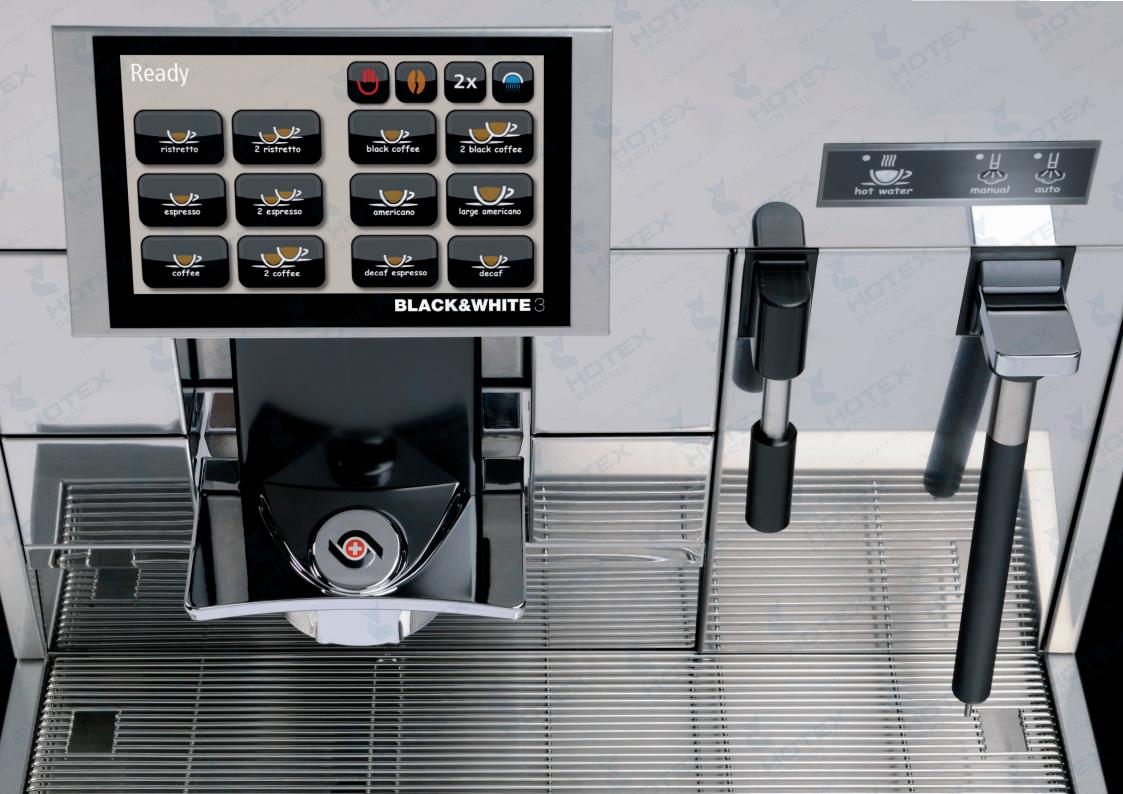

## A breath of magic...

BLACK&WHITE3 represents another innovation from Thermoplan. Whether Cappuccino, Latte Macchiato or cold milk foam - with the new generation you conjure up wonderful top-quality specialties.

## ... the cool milk solution

With the central spout you prepare unique milk foam with breathtaking consistency - marvellously creamy and firm.

#### Modern operational concept

The large, colourful touchscreen flexibly supports all products and can be adapted to your special requirements.

The cleaning key makes care easy.

All work steps, such as filling the beans, emptying the grounds drawer or starting the automatic cleaning process are easy to operate.

### Perfection

- Modular assembly
- Stainless steel brewing unit
- Heavy-duty aluminium grinder with ceramic burrs
- Steam pipe made of Peek<sup>™</sup>
- Manual and automatic steam output
- Chrome plated steel front panel
- Touchscreen with LCD display