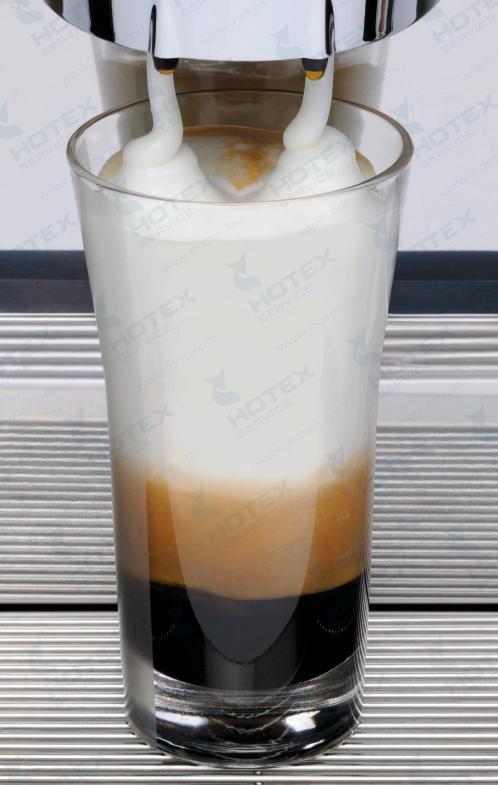

## ... the cool milk solution

With the central spout you prepare unique milk foam with breathtaking consistency - marvellously creamy and firm.

Whether hot or cold, the CTM makes preparing coffee or milk specialties a success.