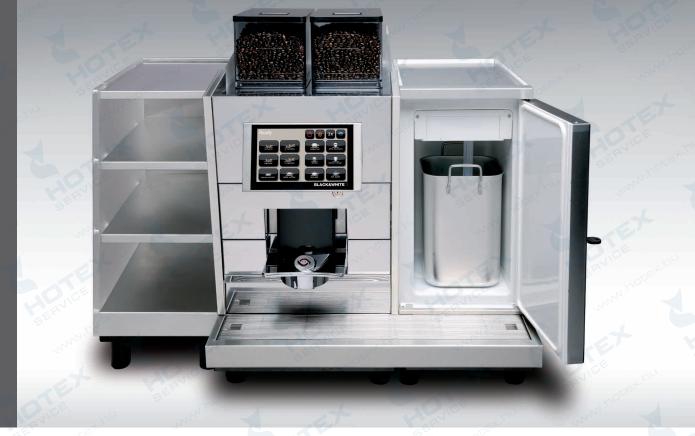

### The Module System

BLACK&WHITE3 is a modular assembly. Maintenance can thereby be carried out quickly and cost-effectively. All three modules are exchanged in an instant - that is unique for coffee machines.

### Brewing module

1 or 2 grinders. The stainless steel brewing unit guarantees top coffee taste.

# Hydraulic module

Hot water preparation, water distribution, coffee boiler, pump, valve block.

## Steam module

High capacity 4-litre boiler for continuous unlimited steam and hot water supply.