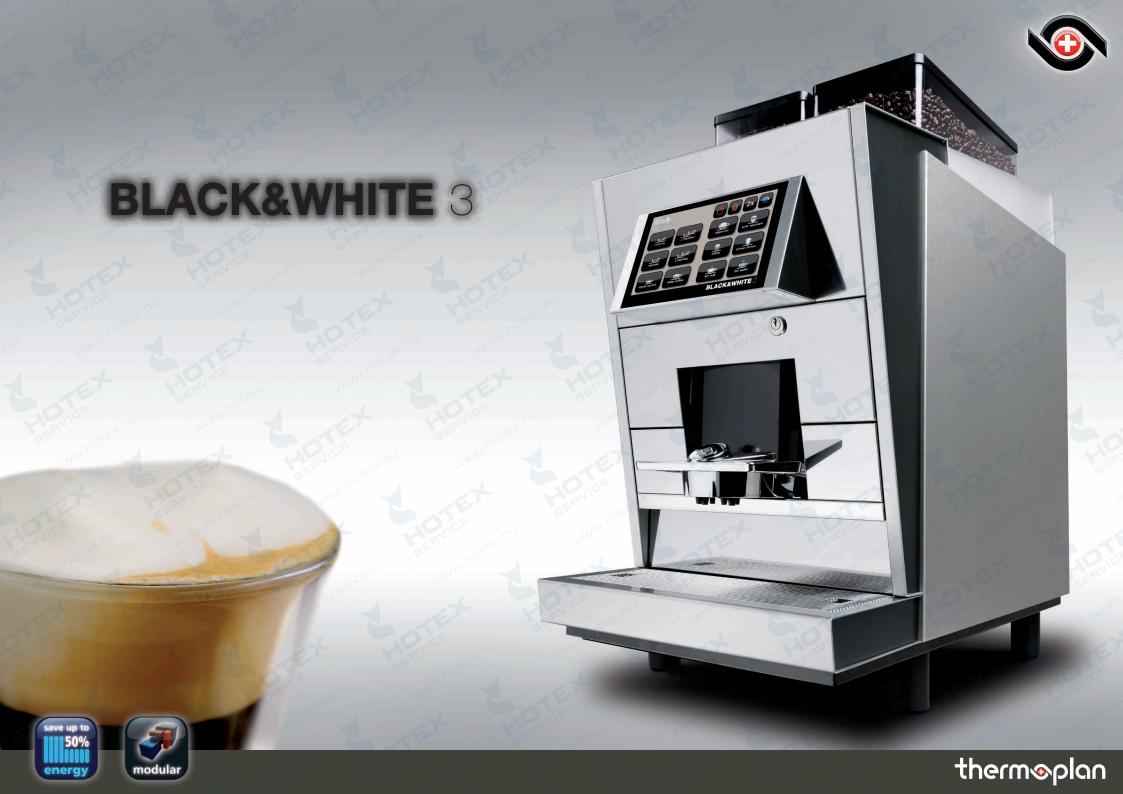

## A breath of magic...

BLACK&WHITE3 represents another innovation from Thermoplan. Whether Cappuccino, Latte Macchiato or cold milk foam - with the new generation you conjure up wonderful top-quality specialties.

#### Modern operational concept

The large, colourful touchscreen flexibly supports all products and can be adapted to your special requirements.

The cleaning key makes care easy.

All work steps, such as filling the beans, emptying the grounds drawer or starting the automatic cleaning process are easy to operate.

### Perfection

- Modular assembly
- Stainless steel brewing unit
- Heavy-duty aluminium grinder with ceramic burrs
- Steam pipe made of Peek<sup>™</sup>
- Manual and automatic steam output
- Chrome plated steel front panel
- Touchscreen with LCD display