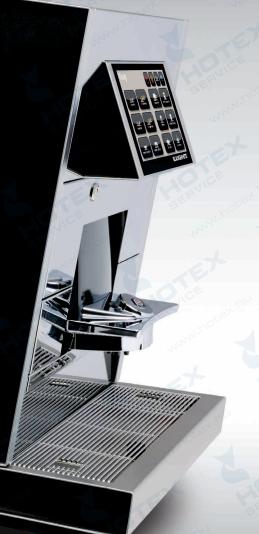

## A breath of magic...

BLACK&WHITE3 represents another innovation from Thermoplan. Whether Cappuccino, Latte Macchiato or cold milk foam - with the new generation you conjure up wonderful top-quality specialties.

#### Modern operational concept

The large, colourful touchscreen flexibly supports all products and can be adapted to your special requirements.

The cleaning key makes care easy.

All work steps, such as filling the beans, emptying the grounds drawer or starting the automatic cleaning process are easy to operate.

### Perfection

- Modular assembly
- Stainless steel brewing unit
- Heavy-duty aluminium grinder with ceramic burrs
- Steam pipe made of Peek<sup>™</sup>
- Manual and automatic steam output
- Chrome plated steel front panel
- Touchscreen with LCD display