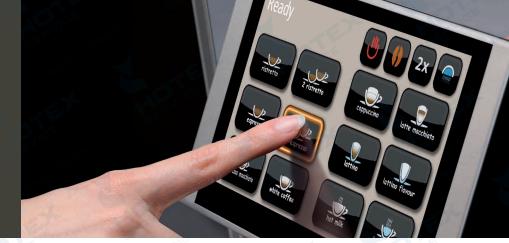

#### Modern operational concept

The large, colourful touchscreen flexibly supports all products and can be adapted to your special requirements.

The cleaning key makes care easy.

All work steps, such as filling the beans, emptying the grounds drawer or starting the automatic cleaning process are easy to operate.