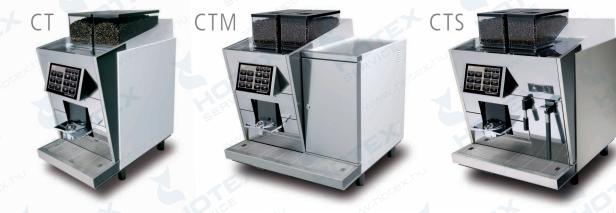

#### Versatile to suit all tastes

The CT prepares coffee and hot water and its mere 350 mm in width allows to fit on any countertop.

The CTS model is the right choice for traditional milk preparation with steam.

Whether hot or cold, the CTM makes preparing coffee or milk specialties a success.