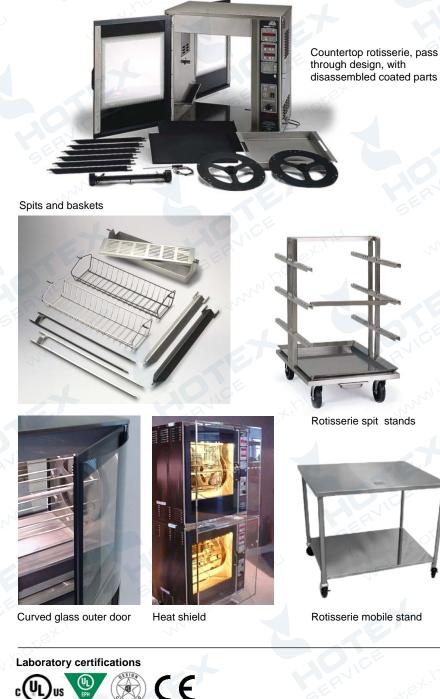

#### **Rotisserie parts**

Rotor disks, drive tube, drip pan and tray are easily disassembled. Rotisseries parts can be ordered with coated surface for easier cleanup.

#### Spits and baskets

Order extra spits or baskets for added productivity and menu variety.

- □ Set of angled spits
- □ coated □ uncoated □ Set of piercing spits
- □ coated □ uncoated □ Set of wire baskets
- $\Box$  coated  $\Box$  uncoated
- □ Set of solid-bottom baskets □ coated □ uncoated
- □ Grids for solid bottom basket □ coated □ uncoated

### **Miscellaneous**

- □ Curved glass outer door on customer side.
- □ Heat shield for customer side.
- □ Rotisserie spits stands. (See separate data sheet.)
- □ Mobile stand for SCR-6 and SCR-8 rotisserie. (See separate data sheet.)
- □ Additional wire racks for SCD rotisserie display units.
- □ RMB-363 rotisserie merchandising stand. (See separate data sheet.)