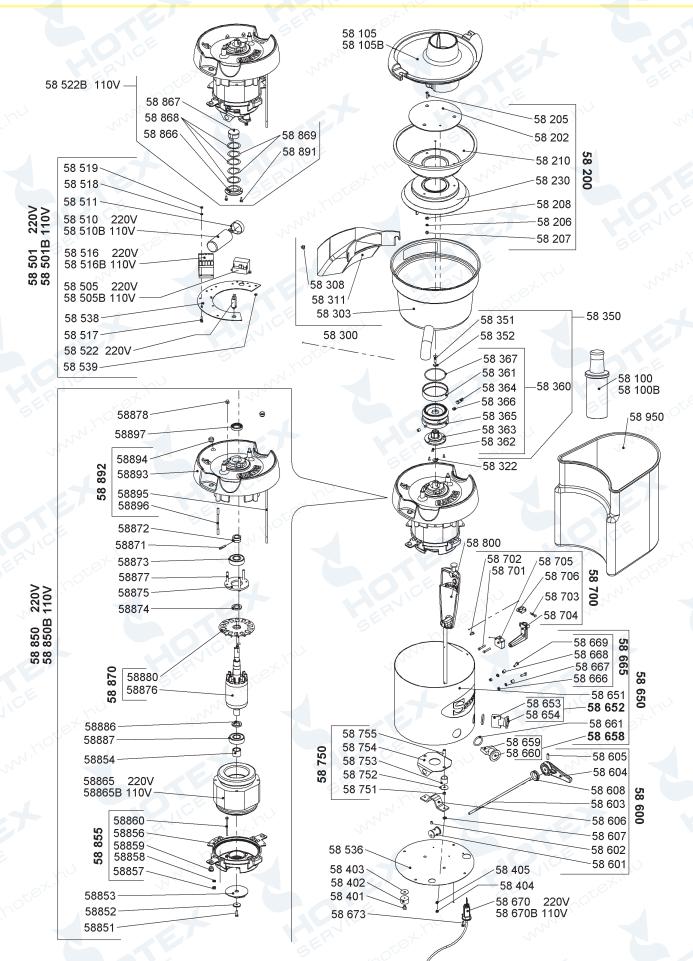

## TECHNICAL DATA

### Technical specifications:

- Motor :
  - Power 800 W
  - Single phase: 100-120 V 50/60 Hz -

UL & NSF (pending) 220-240 V - 50/60 Hz -CE GS & Keti (pending)

- Speed: 3000 RPM (50Hz) 3600 RPM (60 HZ)