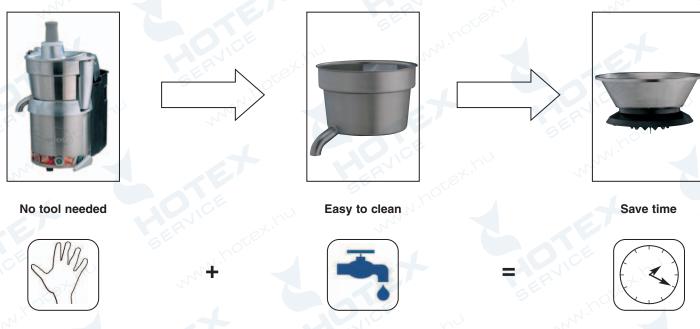

#### Hygiene:

All removable parts can be put in a dishwasher or easily cleaned with hot soapy water.

## Exclusive "Ezy-clean® system": easiness, efficiency & quality

The professional centrifugal juice extractor #58 can produce pure juice with vitamins from most fruits and vegetables.