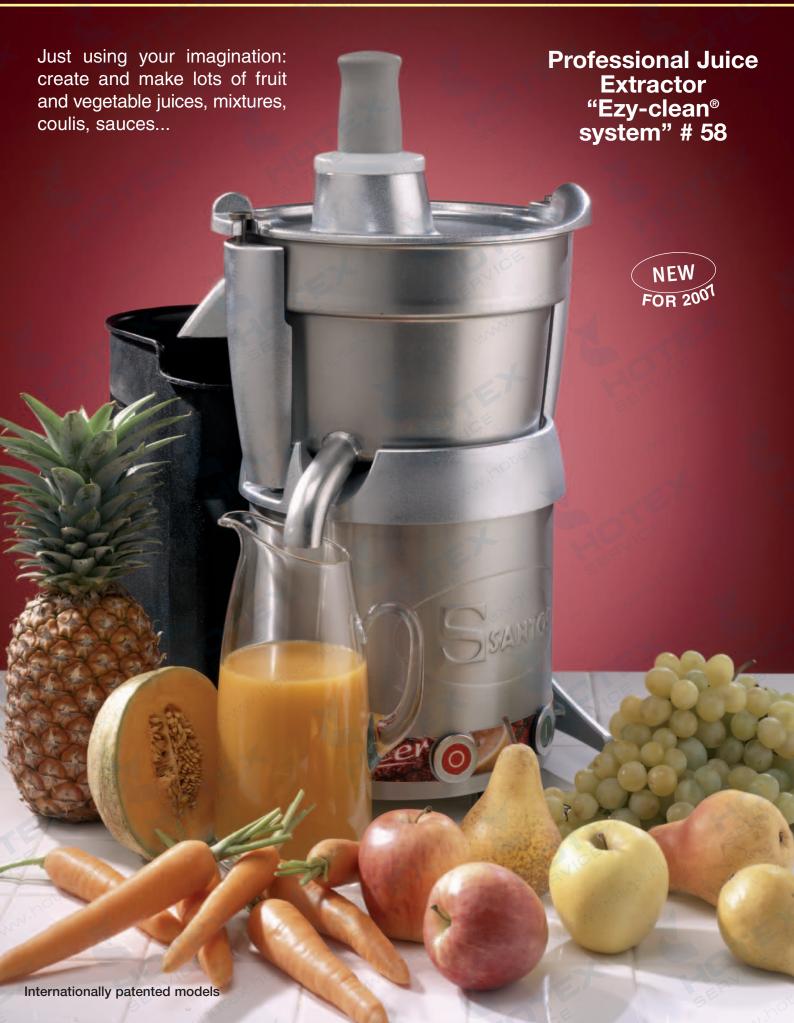

# **Professional Centrifugal Juice**

# Introducing the Santos Juicer #58

Low effort Food-safe pusher. Extra wide feeding chute: Ø 79.5mm (3"). Ergonomic aluminium top cover. No need to cut fruits or vegetables. Removable centrifugal basket (Ø 240mm, 9"). Stainless steel blade (grating disc): 2 baskets available: Ø 165mm. - With Ø 0.5mm holes (standard) - With Ø 0.8mm holes (in option, for fibrous fruits and vegetables such as pineapple). Removable stainless steel bowl. Locking arm maintaining bowl and cover for a safe use. Patented basket steering device (ALS: Auto Locking System). Stainless steel and aluminium body. **Motor Extremely silent** High power 800W. Locking – unlocking patented system (for closing and opening). Complete safety when opening: electric cut-off and motor braking.

# Extractor "Ezy-clean® system" #58

www.santos.fr

## Exclusive "Ezy-clean® system": easiness, efficiency & quality

The professional centrifugal juice extractor #58 can produce pure juice with vitamins from most fruits and vegetables.

#### Save time and labour: no need to cut food into small pieces before juicing :

- Apples, carrots, tomatoes, cucumbers, celery, cabbage, onions, beets, pears, spinach...
- Citrus fruits : oranges, grapefruits, lemons and limes (must be peeled)
- Melons, pineapples, mangoes, kiwis, bananas (shall be peeled)
- Peaches, apricots, plums, tropical fruits (must be pitted)
- Berries: strawberries, raspberries, blackberries, blueberries...

It produces more than one litre of juice per minute.

It allows you to make all fruits and vegetable juice, cocktails, fruit sauce, coulis sauce, ice cream, sorbets...

Shipping box:

590 mm
23,2"

660 mm
22,8"